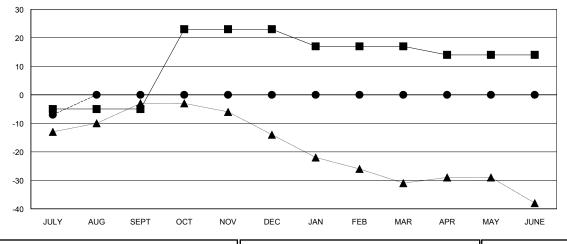

## GOALS AND ACTUAL MEMBERS CUMULATIVE

| DROPPED CLUBS: 0 |    |
|------------------|----|
| DROPPED MEMBERS  |    |
| DECEASED         | 1  |
| CLUB CANCELLED   | 0  |
| OTHER            | 14 |
| TOTAL            | 15 |

|                       | Members                   |                         |                                              |  |  |
|-----------------------|---------------------------|-------------------------|----------------------------------------------|--|--|
| RESULTS FOR 2018-2019 |                           |                         |                                              |  |  |
| QUARTER               | MEMBER GROWTH NET<br>GOAL | MEMBER GROWTH<br>ACTUAL | DROPPED MEMBERS ACTUAL (including transfers) |  |  |
| JULY/AUG/SEPT         | -5                        | 8                       | 15                                           |  |  |
| OCT/NOV/DEC           | 28                        | 0                       | 0                                            |  |  |
| JAN/FEB/MAR           | -6                        | 0                       | 0                                            |  |  |
| APR/MAY/JUNE          | -3                        | 0                       | 0                                            |  |  |