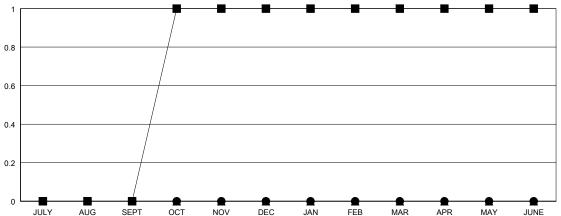

## GOALS AND ACTUAL NEW CLUBS CUMULATIVE

## **LOCATION PENNSYLVANIA**

| -                     |               |           |               |  |  |
|-----------------------|---------------|-----------|---------------|--|--|
|                       | Club          | os        |               |  |  |
| RESULTS FOR 2018-2019 |               |           |               |  |  |
| QUARTER               | NEW CLUB GOAL | NEW CLUBS | DROPPED CLUBS |  |  |
|                       |               |           |               |  |  |
| JULY/AUG/SEPT         | 0             | 0         | 0             |  |  |
| OCT/NOV/DEC           | 1             | 0         | 0             |  |  |
| JAN/FEB/MAR           | 0             | 0         | 0             |  |  |
| APR/MAY/ILINE         | 0             | 0         | 0             |  |  |